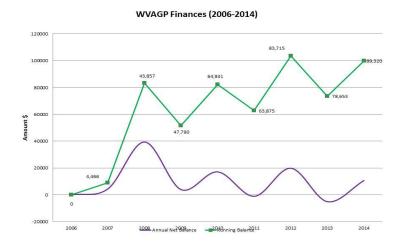

## Treasurer's Report Audited in spring 2015 and found correct

|       |            |            | Annual Net |                 |                           |
|-------|------------|------------|------------|-----------------|---------------------------|
| Year  | Income     | Expense    | Balance    | Running Balance | Comments                  |
| 2006  | 0          | 0          | 0          | 0               |                           |
| 2007  | 4,693      | 227        | 4,466      | 4 466           | WVAGP formed March 2007   |
| 2008  | 59,826     | 20,434     | 39,392     |                 | Received \$20K FGDC grant |
| 2009  | 7,360      | 3,428      | 3,932      | 47,790          |                           |
| 2010  | 39,998     | 22,856     | 17,142     | 64,931          |                           |
| 2011  | 53,606     | 54,662     | -1,056     | 63,875          |                           |
| 2012  | 64,736     | 44,895     | 19,841     | 83,715          |                           |
| 2013  | 61,522     | 66,584     | -5,063     | 78,653          |                           |
| 2014  | 72,988     | 62,321     | 10,667     | 89,320          |                           |
| total | \$ 364,729 | \$ 275,407 |            | \$ 89,322       |                           |