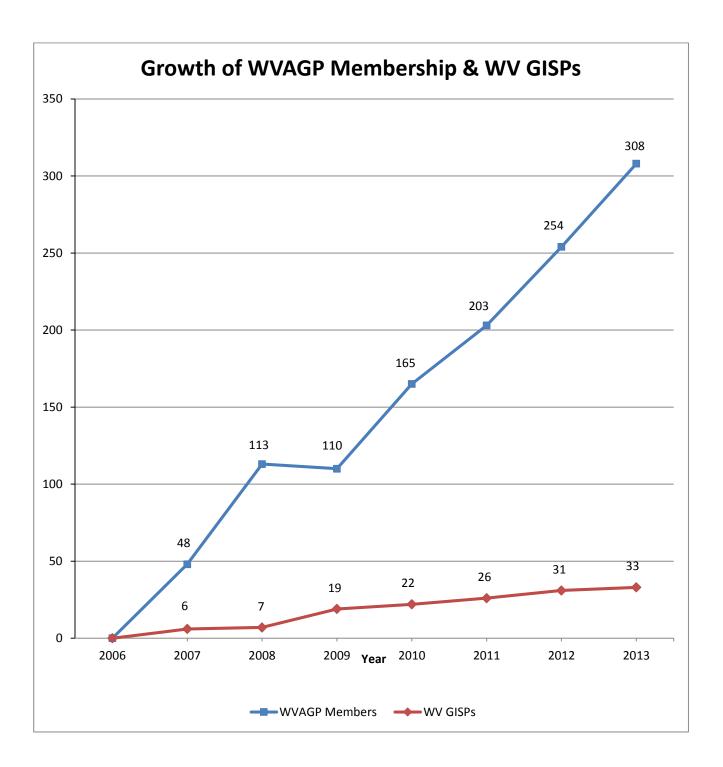

| 0                                            |
| State<br>Government                    | 47                                | 4                                            |
| Regional and<br>Local<br>Organizations | 77                                | 5                                            |
| Education and Research                 | 32                                | 1                                            |
| Private Sector                         | 35                                | 2                                            |
| total                                  | 197                               | 12                                           |

• 194 members paid their current year dues (April 1, 2014 to March 31, 2015)

Allied Member: WVSPS



## TREASURER'S REPORT

| Starting Balance