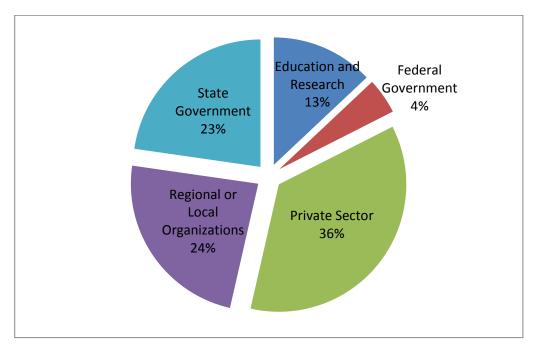

#### **SECRETARY'S REPORT**

Broad-level representation of board of directors and membership

| CONSITUENCY<br>GROUP                   | MEMBER-<br>SHIP<br>(June<br>2015) | BOARD OF<br>DIRECTORS<br>(Voting<br>Members) |
|----------------------------------------|-----------------------------------|----------------------------------------------|
| Federal<br>Government                  | 3                                 | 0                                            |
| State<br>Government                    | 47                                | 4                                            |
| Regional and<br>Local<br>Organizations | 77                                | 5                                            |
| Education and Research                 | 32                                | 1                                            |
| Private Sector                         | 35                                | 2                                            |
| total                                  | 197                               | 12                                           |