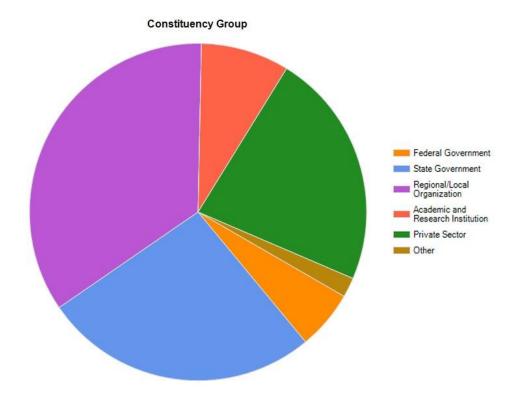

#### **SECRETARY'S REPORT**

Broad-level representation of board of directors and membership

| CONSITUENCY<br>GROUP                   | MEMBER-<br>SHIP<br>(June<br>2015) | BOARD OF<br>DIRECTORS<br>(Voting<br>Members) |
|----------------------------------------|-----------------------------------|----------------------------------------------|
| Federal<br>Government                  | 3                                 | 0                                            |
| State<br>Government                    | 47                                | 4                                            |
| Regional and<br>Local<br>Organizations | 77                                | 5                                            |
| Education and Research                 | 32                                | 1                                            |
| Private Sector                         | 35                                | 2                                            |
| total                                  | 197                               | 12                                           |